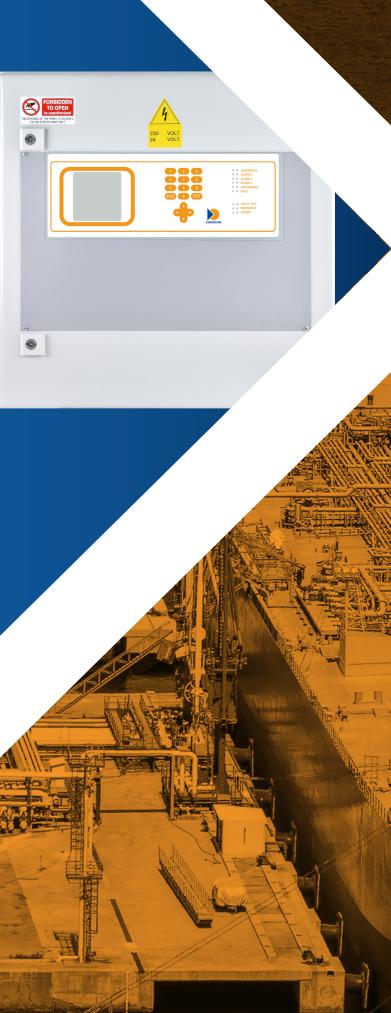

## MULTISCAN ++MED

MED-approved SIL2 Control Panel

Marine, ATEX and SIL2 certified
Up to 2 closed RS485 (EIA-485)
galvanic isolated loops
Up to 64 inputs

## Specification

| Size                  | 500 x W500 x D220 mm (19.69 x 19.69 x 8.66ins)     |
|-----------------------|----------------------------------------------------|
| Power                 | 230 Vac box version                                |
| Operating temperature | 0 - +55°C                                          |
| Humidity              | 15 - 85%                                           |
| Inputs                | Max. 64 RS485 communication gas                    |
|                       | detectors loop connected (IDI version) or 4-       |
|                       | 20 mA through STG/IN8-S modules                    |
| Outputs               | 8 relays onboard the panel.                        |
|                       | 128 open collectors on remote modules              |
|                       | STG/OUT16-S2.                                      |
|                       | 8-relay board to connect to STG/OUT16-S2           |
|                       | modules                                            |
| Communication Port    | RS485 Modbus communication                         |
| Event logging         | The event log can be visualised from the gas panel |
|                       | or by the software                                 |
| Panel indication      | Graphic Liquid Crystal Display (LCD)               |
| Approvals             | EMC, ATEX                                          |
| Functional Safety     | SIL2                                               |