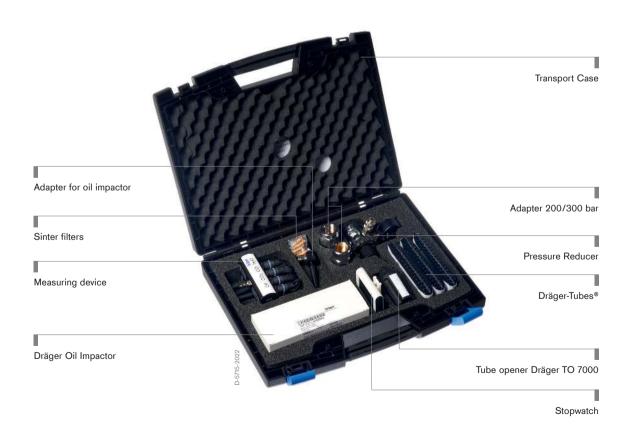

#### Always ready for use

All components of the Dräger Aerotest Simultan HP are arranged in a transport case and therefore always ready for use.