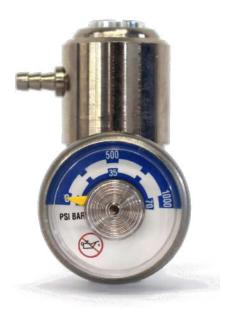

| Gas Type<br>Suitability  |
|--------------------------|
| Ethanol                  |
| Non-Reactive<br>Mixtures |
| Non-Reactive<br>Pure Gas |

| Performance                |                                    |  |
|----------------------------|------------------------------------|--|
| Inlet                      | C-10 Connection<br>(5/8 - 18" UNF) |  |
| Outlet                     | 1/8" (3.2mm)<br>Barb               |  |
| Fixed Flow                 | 0.2 to 23.0 LPM                    |  |
| Stages                     | 1 Stage                            |  |
| Max Outlet<br>Pressure     | 4.1 Bar<br>(70 PSI)                |  |
| Max Inlet<br>Pressure      | 70 Bar<br>(1000 PSI)               |  |
| Gauge                      | 0-70 Bar<br>(0-1000 psi)           |  |
| Weight                     | 0.32 Kg (0.5 LB)                   |  |
| Warranty                   | 24 months                          |  |
| Recommended<br>Replacement | 2 years                            |  |