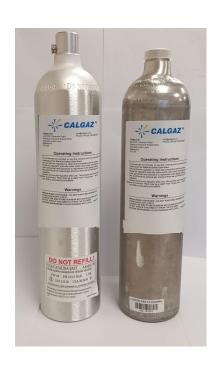

Pictured on left is 10ALU cylinder Pictured on right is 10ALE cylinder

| Specifications |           |                |                |                                                                                                |  |  |
|----------------|-----------|----------------|----------------|------------------------------------------------------------------------------------------------|--|--|
|                | Approvals | Туре           | Cylinder Valve | Recommended Equipment                                                                          |  |  |
| 10ALE          | Global    | Non-Refillable | C10            | Most commonly used regulators include 700 Series, DFR 2000 Series, or 4200 Trigger regulators. |  |  |
| 10ALR*         | U.S. Only | Refillable     | C10            |                                                                                                |  |  |
| 10ALU          | Global    | Non-Refillable | C10            |                                                                                                |  |  |