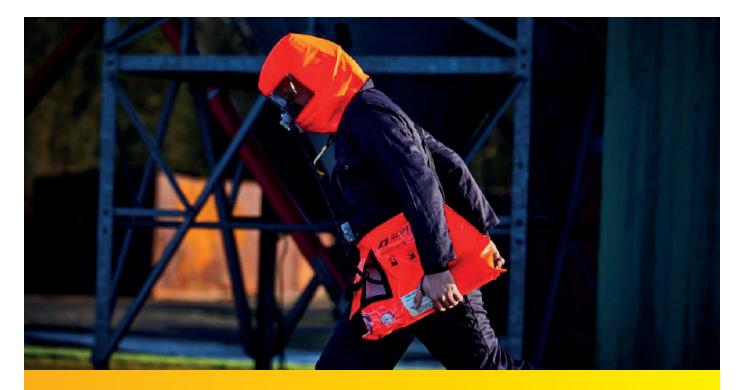

The 3M<sup>™</sup> Scott<sup>™</sup> ELSA (Emergency Life Support Apparatus) is designed for rapid escape from hazardous industrial and marine environments.

Emergency Life Support Breathing Apparatus is a concept originally pioneered by 3M™ Scott™ Fire & Safety under its Sabre Breathing Apparatus brand and the original design principles continue to this day.

Designed to be simple and quick to operate, reliable and robust in use and performs to the European Standard EN 1146:2005.