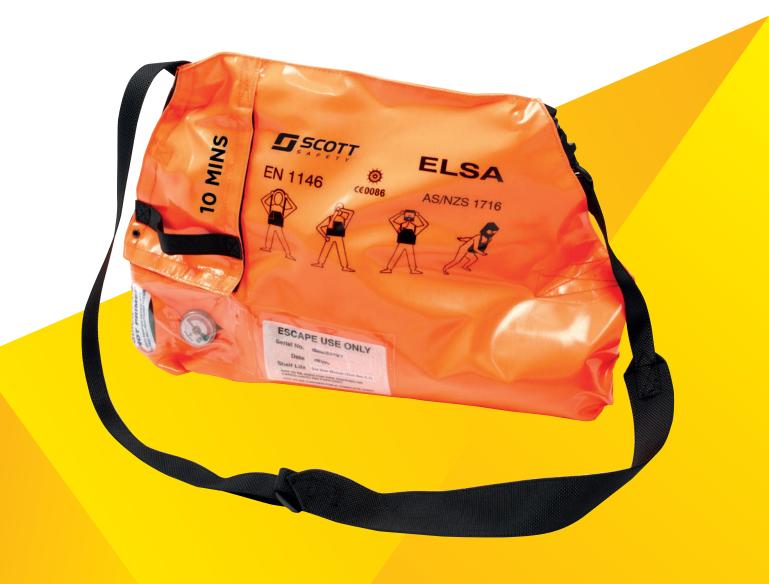

The 3M<sup>™</sup> Scott<sup>™</sup> ELSA (Emergency Life Support Apparatus) is designed for rapid escape from hazardous industrial and marine environments.

Emergency Life Support Breathing Apparatus is a concept originally pioneered by 3M™ Scott™ Fire & Safety under its Sabre Breathing Apparatus brand and the original design principles continue to this day.

Designed to be simple and quick to operate, reliable and robust in use and performs to the European Standard EN 1146:2005.

### **ELSA features:**

- ▶ 10 or 15 minute versions
- ► Orange high visibility or black anti-static standard bag (EN 1146:2005)
- ► Automatic quick fire activation
- ► Cubic hood design
- ► CE marked in accordance with EN 1146:2005
- MED (Shipswheel) approved
- ► Nickel plated components
- > 207 bar breathing air charging adaptor
- ► Serviceable components with global network of service centres