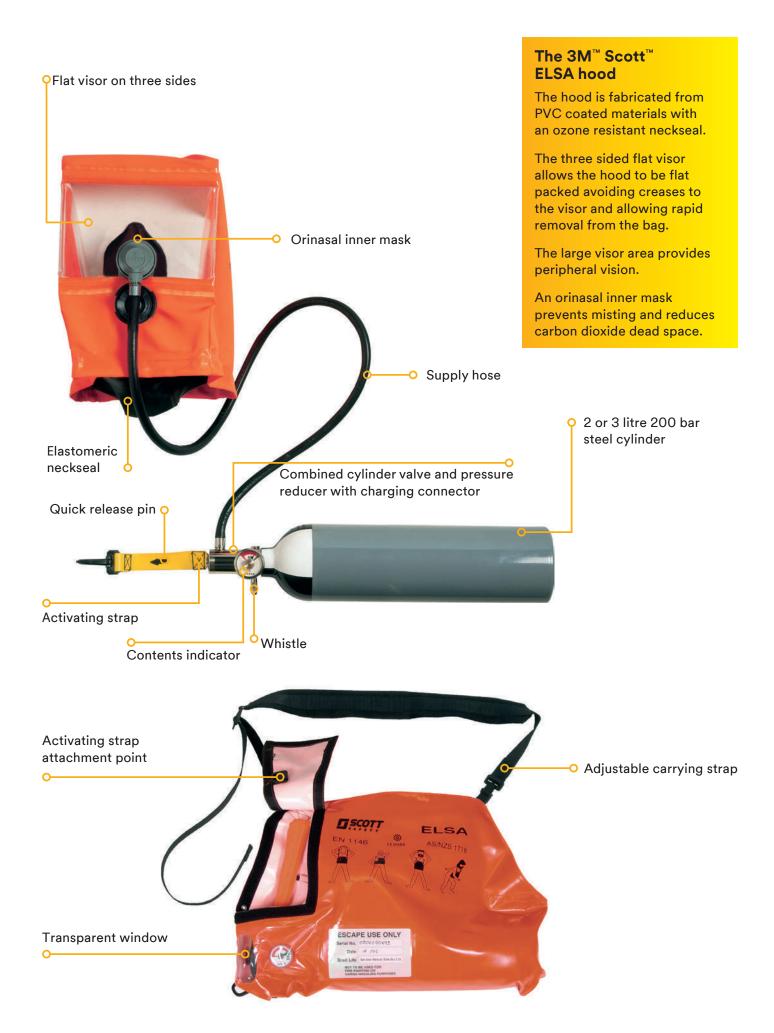

### **ELSA features:**

- ▶ 10 or 15 minute versions
- ► Orange high visibility or black anti-static standard bag (EN 1146:2005)
- ► Automatic quick fire activation
- ► Cubic hood design
- ► CE marked in accordance with EN 1146:2005
- MED (Shipswheel) approved
- ► Nickel plated components
- > 207 bar breathing air charging adaptor
- ► Serviceable components with global network of service centres