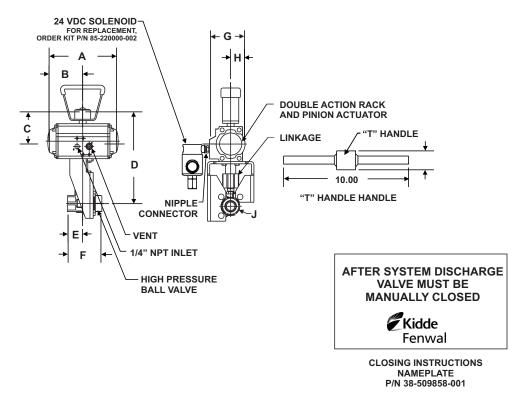

Figure 2. Selector Valve Dimensions

| Assembly Part | Dimensions                                                                        |                                                                                                              |                                                                                                                                                                                                                                                                                      |                                                                                                                                                                                                                                                                                                                                                                 |                                                                                                                                                                                                                                                                                                                                                                                                                                            |                                                                                                                                                                                                                                                                                                                                                                                                                                                                                                                       |                                                                                                                                                                                                                                                                                                                                                                                                                                                                                                                                                                                                  |                                                                                                                                                                                                                                                                                                                                                                                                                                                                                                                                                                                                                                                                             | Nipple                                                                                                                                                                                                                                                                                                                                                                                                                                                                                                                                                                                                                                                                                                                                                 |                                                                                                                                                                                                                                                                                                                                                                                                                                                                                                                                                                                                                                                                                                                                                                                                                                   |
|---------------|-----------------------------------------------------------------------------------|--------------------------------------------------------------------------------------------------------------|--------------------------------------------------------------------------------------------------------------------------------------------------------------------------------------------------------------------------------------------------------------------------------------|-----------------------------------------------------------------------------------------------------------------------------------------------------------------------------------------------------------------------------------------------------------------------------------------------------------------------------------------------------------------|--------------------------------------------------------------------------------------------------------------------------------------------------------------------------------------------------------------------------------------------------------------------------------------------------------------------------------------------------------------------------------------------------------------------------------------------|-----------------------------------------------------------------------------------------------------------------------------------------------------------------------------------------------------------------------------------------------------------------------------------------------------------------------------------------------------------------------------------------------------------------------------------------------------------------------------------------------------------------------|--------------------------------------------------------------------------------------------------------------------------------------------------------------------------------------------------------------------------------------------------------------------------------------------------------------------------------------------------------------------------------------------------------------------------------------------------------------------------------------------------------------------------------------------------------------------------------------------------|-----------------------------------------------------------------------------------------------------------------------------------------------------------------------------------------------------------------------------------------------------------------------------------------------------------------------------------------------------------------------------------------------------------------------------------------------------------------------------------------------------------------------------------------------------------------------------------------------------------------------------------------------------------------------------|--------------------------------------------------------------------------------------------------------------------------------------------------------------------------------------------------------------------------------------------------------------------------------------------------------------------------------------------------------------------------------------------------------------------------------------------------------------------------------------------------------------------------------------------------------------------------------------------------------------------------------------------------------------------------------------------------------------------------------------------------------|-----------------------------------------------------------------------------------------------------------------------------------------------------------------------------------------------------------------------------------------------------------------------------------------------------------------------------------------------------------------------------------------------------------------------------------------------------------------------------------------------------------------------------------------------------------------------------------------------------------------------------------------------------------------------------------------------------------------------------------------------------------------------------------------------------------------------------------|
| Size Number   | Α                                                                                 | В                                                                                                            | С                                                                                                                                                                                                                                                                                    | D                                                                                                                                                                                                                                                                                                                                                               | E                                                                                                                                                                                                                                                                                                                                                                                                                                          | F                                                                                                                                                                                                                                                                                                                                                                                                                                                                                                                     | G                                                                                                                                                                                                                                                                                                                                                                                                                                                                                                                                                                                                | Н                                                                                                                                                                                                                                                                                                                                                                                                                                                                                                                                                                                                                                                                           | J                                                                                                                                                                                                                                                                                                                                                                                                                                                                                                                                                                                                                                                                                                                                                      | Connector Part<br>Number                                                                                                                                                                                                                                                                                                                                                                                                                                                                                                                                                                                                                                                                                                                                                                                                          |
| 85-609800-001 | 5.53                                                                              | 2.77                                                                                                         | 2.14                                                                                                                                                                                                                                                                                 | 6.97                                                                                                                                                                                                                                                                                                                                                            | 1.55                                                                                                                                                                                                                                                                                                                                                                                                                                       | 2.73                                                                                                                                                                                                                                                                                                                                                                                                                                                                                                                  | 2.77                                                                                                                                                                                                                                                                                                                                                                                                                                                                                                                                                                                             | 1.14                                                                                                                                                                                                                                                                                                                                                                                                                                                                                                                                                                                                                                                                        | 0.50                                                                                                                                                                                                                                                                                                                                                                                                                                                                                                                                                                                                                                                                                                                                                   | 38-509813-001                                                                                                                                                                                                                                                                                                                                                                                                                                                                                                                                                                                                                                                                                                                                                                                                                     |
| 85-609800-002 | 6.24                                                                              | 3.12                                                                                                         | 2.46                                                                                                                                                                                                                                                                                 | 7.29                                                                                                                                                                                                                                                                                                                                                            | 1.92                                                                                                                                                                                                                                                                                                                                                                                                                                       | 3.50                                                                                                                                                                                                                                                                                                                                                                                                                                                                                                                  | 3.27                                                                                                                                                                                                                                                                                                                                                                                                                                                                                                                                                                                             | 1.42                                                                                                                                                                                                                                                                                                                                                                                                                                                                                                                                                                                                                                                                        | 0.88                                                                                                                                                                                                                                                                                                                                                                                                                                                                                                                                                                                                                                                                                                                                                   | 38-509813-001                                                                                                                                                                                                                                                                                                                                                                                                                                                                                                                                                                                                                                                                                                                                                                                                                     |
| 85-609800-003 | 6.24                                                                              | 3.12                                                                                                         | 2.46                                                                                                                                                                                                                                                                                 | 7.52                                                                                                                                                                                                                                                                                                                                                            | 1.92                                                                                                                                                                                                                                                                                                                                                                                                                                       | 3.60                                                                                                                                                                                                                                                                                                                                                                                                                                                                                                                  | 3.27                                                                                                                                                                                                                                                                                                                                                                                                                                                                                                                                                                                             | 1.42                                                                                                                                                                                                                                                                                                                                                                                                                                                                                                                                                                                                                                                                        | 0.88                                                                                                                                                                                                                                                                                                                                                                                                                                                                                                                                                                                                                                                                                                                                                   | 38-509813-001                                                                                                                                                                                                                                                                                                                                                                                                                                                                                                                                                                                                                                                                                                                                                                                                                     |
| 85-609800-004 | 8.24                                                                              | 4.14                                                                                                         | 2.80                                                                                                                                                                                                                                                                                 | 8.65                                                                                                                                                                                                                                                                                                                                                            | 2.10                                                                                                                                                                                                                                                                                                                                                                                                                                       | 3.93                                                                                                                                                                                                                                                                                                                                                                                                                                                                                                                  | 3.72                                                                                                                                                                                                                                                                                                                                                                                                                                                                                                                                                                                             | 1.67                                                                                                                                                                                                                                                                                                                                                                                                                                                                                                                                                                                                                                                                        | 1.00                                                                                                                                                                                                                                                                                                                                                                                                                                                                                                                                                                                                                                                                                                                                                   | 38-509813-001                                                                                                                                                                                                                                                                                                                                                                                                                                                                                                                                                                                                                                                                                                                                                                                                                     |
| 85-609800-005 | 9.74                                                                              | 4.87                                                                                                         | 3.05                                                                                                                                                                                                                                                                                 | 9.35                                                                                                                                                                                                                                                                                                                                                            | 2.47                                                                                                                                                                                                                                                                                                                                                                                                                                       | 4.55                                                                                                                                                                                                                                                                                                                                                                                                                                                                                                                  | 4.18                                                                                                                                                                                                                                                                                                                                                                                                                                                                                                                                                                                             | 1.95                                                                                                                                                                                                                                                                                                                                                                                                                                                                                                                                                                                                                                                                        | 1.25                                                                                                                                                                                                                                                                                                                                                                                                                                                                                                                                                                                                                                                                                                                                                   | 38-509813-001                                                                                                                                                                                                                                                                                                                                                                                                                                                                                                                                                                                                                                                                                                                                                                                                                     |
| 85-609800-006 | 10.57                                                                             | 5.28                                                                                                         | 3.29                                                                                                                                                                                                                                                                                 | 10.02                                                                                                                                                                                                                                                                                                                                                           | 2.66                                                                                                                                                                                                                                                                                                                                                                                                                                       | 4.94                                                                                                                                                                                                                                                                                                                                                                                                                                                                                                                  | 4.84                                                                                                                                                                                                                                                                                                                                                                                                                                                                                                                                                                                             | 2.20                                                                                                                                                                                                                                                                                                                                                                                                                                                                                                                                                                                                                                                                        | 1.50                                                                                                                                                                                                                                                                                                                                                                                                                                                                                                                                                                                                                                                                                                                                                   | 38-509814-001                                                                                                                                                                                                                                                                                                                                                                                                                                                                                                                                                                                                                                                                                                                                                                                                                     |
|               | 85-609800-001<br>85-609800-002<br>85-609800-003<br>85-609800-004<br>85-609800-005 | Number A  85-609800-001 5.53  85-609800-002 6.24  85-609800-003 6.24  85-609800-004 8.24  85-609800-005 9.74 | Number         A         B           85-609800-001         5.53         2.77           85-609800-002         6.24         3.12           85-609800-003         6.24         3.12           85-609800-004         8.24         4.14           85-609800-005         9.74         4.87 | Number         A         B         C           85-609800-001         5.53         2.77         2.14           85-609800-002         6.24         3.12         2.46           85-609800-003         6.24         3.12         2.46           85-609800-004         8.24         4.14         2.80           85-609800-005         9.74         4.87         3.05 | Number         A         B         C         D           85-609800-001         5.53         2.77         2.14         6.97           85-609800-002         6.24         3.12         2.46         7.29           85-609800-003         6.24         3.12         2.46         7.52           85-609800-004         8.24         4.14         2.80         8.65           85-609800-005         9.74         4.87         3.05         9.35 | Number         A         B         C         D         E           85-609800-001         5.53         2.77         2.14         6.97         1.55           85-609800-002         6.24         3.12         2.46         7.29         1.92           85-609800-003         6.24         3.12         2.46         7.52         1.92           85-609800-004         8.24         4.14         2.80         8.65         2.10           85-609800-005         9.74         4.87         3.05         9.35         2.47 | Number         A         B         C         D         E         F           85-609800-001         5.53         2.77         2.14         6.97         1.55         2.73           85-609800-002         6.24         3.12         2.46         7.29         1.92         3.50           85-609800-003         6.24         3.12         2.46         7.52         1.92         3.60           85-609800-004         8.24         4.14         2.80         8.65         2.10         3.93           85-609800-005         9.74         4.87         3.05         9.35         2.47         4.55 | Number         A         B         C         D         E         F         G           85-609800-001         5.53         2.77         2.14         6.97         1.55         2.73         2.77           85-609800-002         6.24         3.12         2.46         7.29         1.92         3.50         3.27           85-609800-003         6.24         3.12         2.46         7.52         1.92         3.60         3.27           85-609800-004         8.24         4.14         2.80         8.65         2.10         3.93         3.72           85-609800-005         9.74         4.87         3.05         9.35         2.47         4.55         4.18 | Number         A         B         C         D         E         F         G         H           85-609800-001         5.53         2.77         2.14         6.97         1.55         2.73         2.77         1.14           85-609800-002         6.24         3.12         2.46         7.29         1.92         3.50         3.27         1.42           85-609800-003         6.24         3.12         2.46         7.52         1.92         3.60         3.27         1.42           85-609800-004         8.24         4.14         2.80         8.65         2.10         3.93         3.72         1.67           85-609800-005         9.74         4.87         3.05         9.35         2.47         4.55         4.18         1.95 | Number         A         B         C         D         E         F         G         H         J           85-609800-001         5.53         2.77         2.14         6.97         1.55         2.73         2.77         1.14         0.50           85-609800-002         6.24         3.12         2.46         7.29         1.92         3.50         3.27         1.42         0.88           85-609800-003         6.24         3.12         2.46         7.52         1.92         3.60         3.27         1.42         0.88           85-609800-004         8.24         4.14         2.80         8.65         2.10         3.93         3.72         1.67         1.00           85-609800-005         9.74         4.87         3.05         9.35         2.47         4.55         4.18         1.95         1.25 |