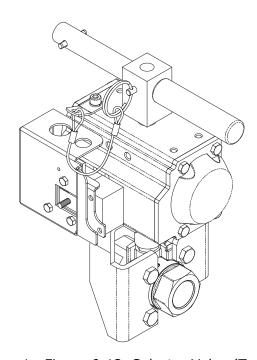

## **FEATURES**

• ULC Listed and FM Approved for use with systems listed below in the Compatibility table.

Figure 1. Figure 6-12. Selector Valve (Typical)